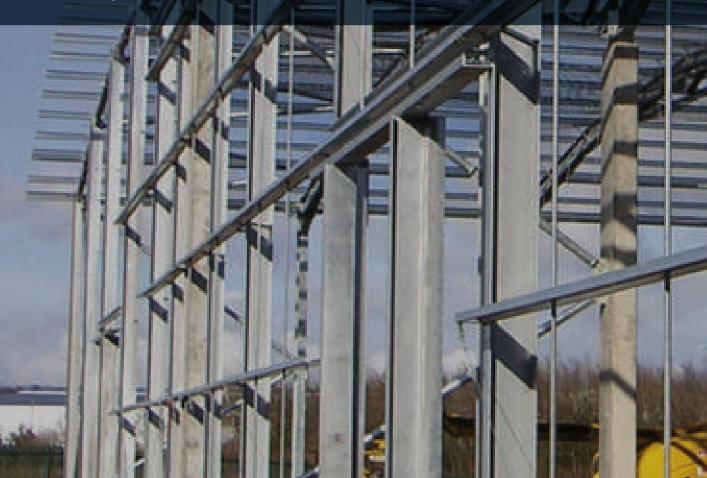

# Z & C PURLINS

JBFS FlexiBal® Z & C Purlins provide the perfect solution to today's industry needs of pre-engineered, pre-cut, precise, superior quality and ready-to-assemble sections. Purlins are beams that are designed to form the roof and wall joists of a building structure, sitting between the roofing sheets and the building, acting as a support for the sheet to ensure it is firmly attached and safely in place.The FlexiBal®Purlins are accurately roll-formed using Precision Automatic Roll Forming machine from high-strength lightweight Galvanized [100% Zinc] /Mild steel to your required dimensions to provide an efficient, lightweight, economical purlin. An excellent choice for all kind of Pre-Engineered Building solutions.

# HAT PURLINS

JBFS FlexiBal® Top Hat Purlins provide the perfect solution to today's industry needs of pre-engineered, pre-cut, precise, superior quality and ready-to-assemble sections. Purlins are beams that are designed to form the roof and wall joists of a building structure, sitting between the roofing sheets and the building, acting as a support for the sheet to ensure it is firmly attached and safely in place. Top Hat Purlin provide a high lateral stiffness making it suitable for applications where the purlin maybe subjected to lateral load as well. The FlexiBal®Purlins are accurately rollformed using Precision Automatic Roll Forming machine from high-strength lightweight Mild Steel base with either Zinc-Aluminium Alloy (Galvalume) [55% Aluminium, 43% Zinc, 1.5% Silicon] or Zinc (Galvanise)[100% Zinc] coatingin required dimensions to provide an efficient, lightweight, economical purlin. An excellent choice for all kind of Pre-Engineered Building solutions.

# SIGNA PURLINS

JBFS FlexiBal® Sigma Purlins provide the perfect solution to today's industry needs of pre-engineered, pre-cut, precise, superior quality and ready-to-assemble sections. Purlins are beams that are designed to form the roof and wall joists of a building structure, sitting between the roofing sheets and the building, acting as a support for the sheet to ensure it is firmly attached and safely in place. Sigma Purlin provides better efficiency owing dimensionally smaller plane areas thereby allowing longer span length. The FlexiBal®Purlins are accurately roll-formed using Precision Automatic Roll Forming machine from high-strength lightweight Mild Steel base with Zinc (Galvanise) coatingin required dimensions to provide an efficient, lightweight, economical purlin. An excellent choice for all kind of Pre-Engineered Building solutions.