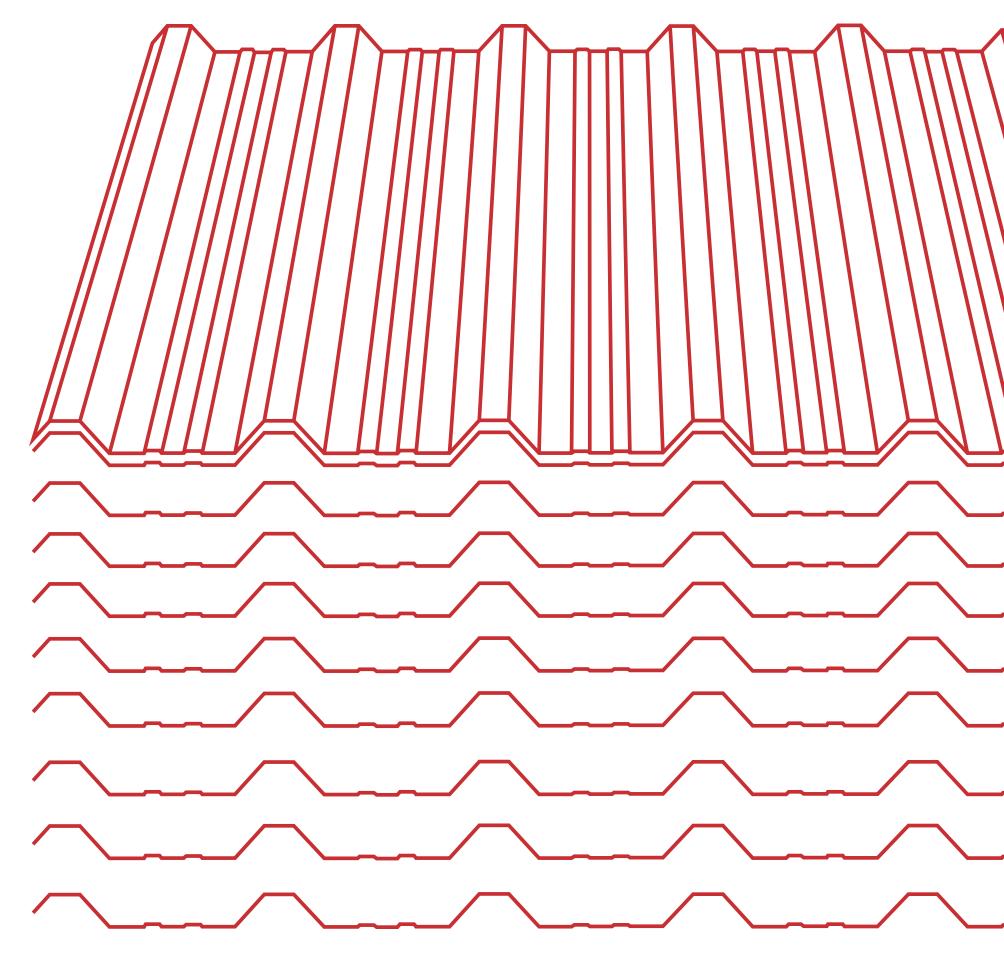

## COLOR COATED ROOFING AND WALL CLADDING

JBFS FlexiBal® Color Coated Roofing sheets are profiled out of lightweight, high tensile strength steel sheet. Available in a wide range of pre-painted steel roofing and wall profiles including trapezoidal sheets and corrugated sheets system. The FlexiBal® Color Coated roofing sheets, wall cladding sheets and roofing accessories are accurately rollformed using Precision Automatic Roll Forming machine from steel base which is coated with either Zinc (Galvanise)[100% Zinc] or Zinc-Aluminium Alloy (Galvalume)[ 55% Aluminium, 43% Zinc, 1.5% Silicon]. The superior paint coating over our products ensures that the roof looks new for many years withstanding extreme weather conditions, without surface discolouration. Roofing sheets come with an anti-capillary groove that ensures leakproof performance during heaviest of rain.

Our profile has 31 mm deep major ribs, spaced at 200 mm from the centre with two additional minor stiffening ribs for extra strength spaced 30 mm from the major ribs; thereby having an effective coverage of 1 metre. Thereby providing high coverage with a reduced number of sheets.

Details

| 1070 mm                                                |
|--------------------------------------------------------|
| 1000mm                                                 |
| as per requirement                                     |
| 0.4 / 0.45 / 0.47 / 0.5 / 0.55 / 0.6<br>/ 0.7 / 0.8 mm |
| 200mm                                                  |
| 31mm                                                   |
| Available in 14 colors                                 |
| PPGI / PPGL                                            |
| Z-90 / Z-120 / AZ-70 / AZ-150 /<br>AZ-275              |
| Epoxy, PU, Polyester                                   |
| RMP / SMP / PVDF / SDP                                 |
|                                                        |