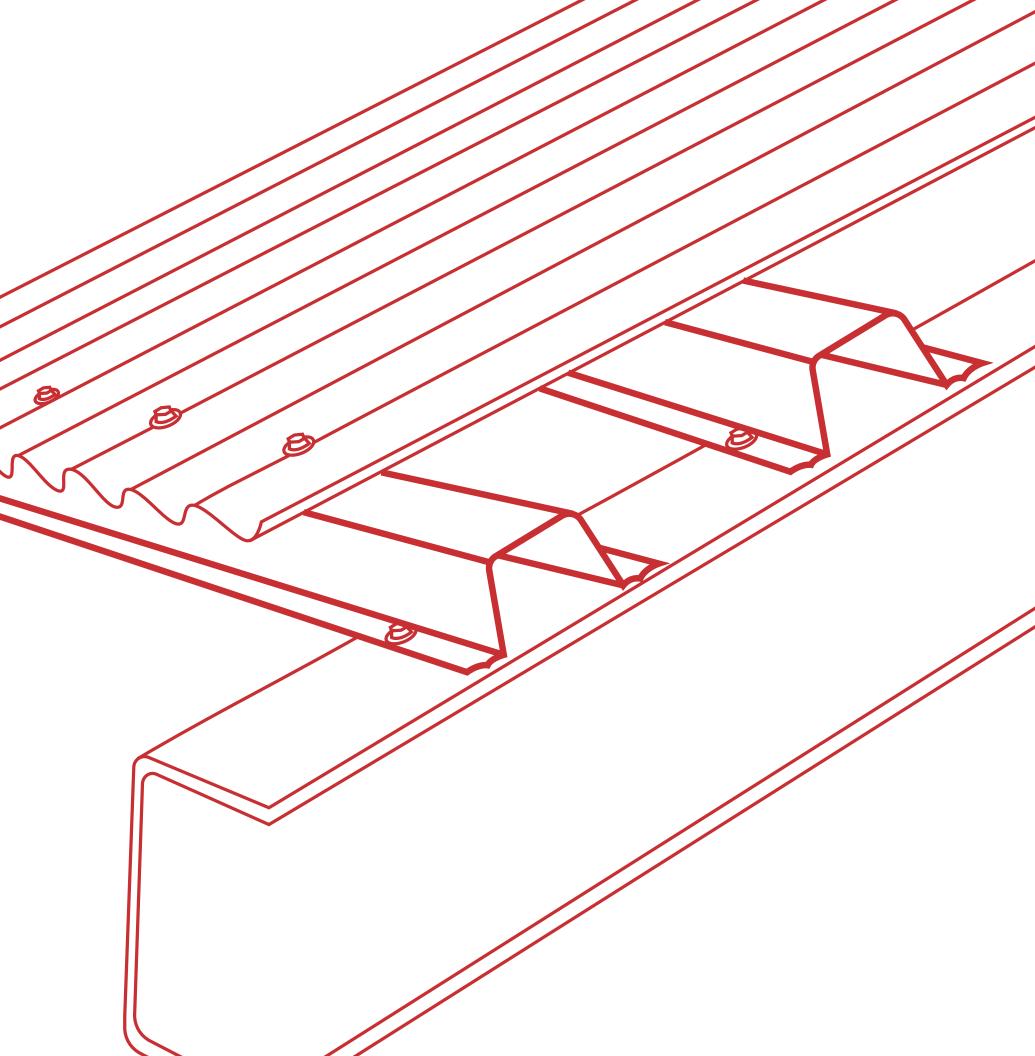

## COLOR COATED ROOFING AND WALL CLADDING

JBFS FlexiBal® Color Coated Roofing sheets are profiled out of lightweight, high tensile strength steel sheet. Available in a wide range of pre-painted steel roofing and wall profiles including trapezoidal sheets and corrugated sheets system. The FlexiBal® Color Coated roofing sheets, wall cladding sheets and roofing accessories are accurately rollformed using Precision Automatic Roll Forming machine from steel base which is coated with either Zinc (Galvanise)[100% Zinc] or Zinc-Aluminium Alloy (Galvalume)[ 55% Aluminium, 43% Zinc, 1.5% Silicon]. The superior paint coating over our products ensures that the roof looks new for many years withstanding extreme weather conditions, without surface discolouration. Roofing sheets come with an anti-capillary groove that ensures leakproof performance during heaviest of rain.

Our profile has 31 mm deep major ribs, spaced at 200 mm from the centre with two additional minor stiffening ribs for extra strength spaced 30 mm from the major ribs; thereby having an effective coverage of 1 metre. Thereby providing high coverage with a reduced number of sheets.