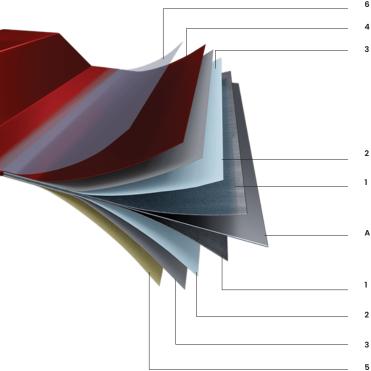

## 8-layer Protection

The JBFS FlexiBal® profiled Color Coated Roofing products bring together the strength of steel, the beauty of paint with Weather Resistant Anti-Corrosion coating in an unbeatable package. The pre-painted Trapezoidalprofile sheets are available in Galvanised or Galvalume coating. Our pre-painted products are available in a variety of paint systems, including Regular Modified Polyester (RMP), Silicon Modified Polyester (SMP), Super Durable Polyester (SDP) and Poly Vinyldene Fluoride (PVDF).The paint coating provides not only external beauty but additional protection against harsh weather conditions and other factors that impact an installations longevity. The process of color coating of steel is done according to EN 10169:2010 standards.

- A Coiled rolled steel substrate
- 1 Al-Zinc alloy coat
- 2 Pre-treatment (chromating)
- 3 Primer
- 4 Top coat
- 5 Backer coat
- 6 Guard film(optional)