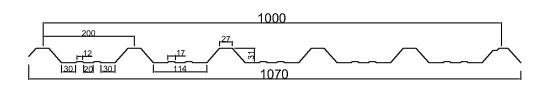

Our profile has 31 mm deep major ribs, spaced at 200 mm from the centre with two additional minor stiffening ribs for extra strength spaced 30 mm from the major ribs; thereby having an effective coverage of 1 metre. Thereby providing high coverage with a reduced number of sheets.

Details

| 1070 mm                                                |
|--------------------------------------------------------|
| 1000mm                                                 |
| as per requirement                                     |
| 0.4 / 0.45 / 0.47 / 0.5 / 0.55 / 0.6<br>/ 0.7 / 0.8 mm |
| 200mm                                                  |
| 31mm                                                   |
| Available in 14 colors                                 |
| PPGI / PPGL                                            |
| Z-90 / Z-120 / AZ-70 / AZ-150 /<br>AZ-275              |
| Epoxy, PU, Polyester                                   |
| RMP / SMP / PVDF / SDP                                 |
|                                                        |