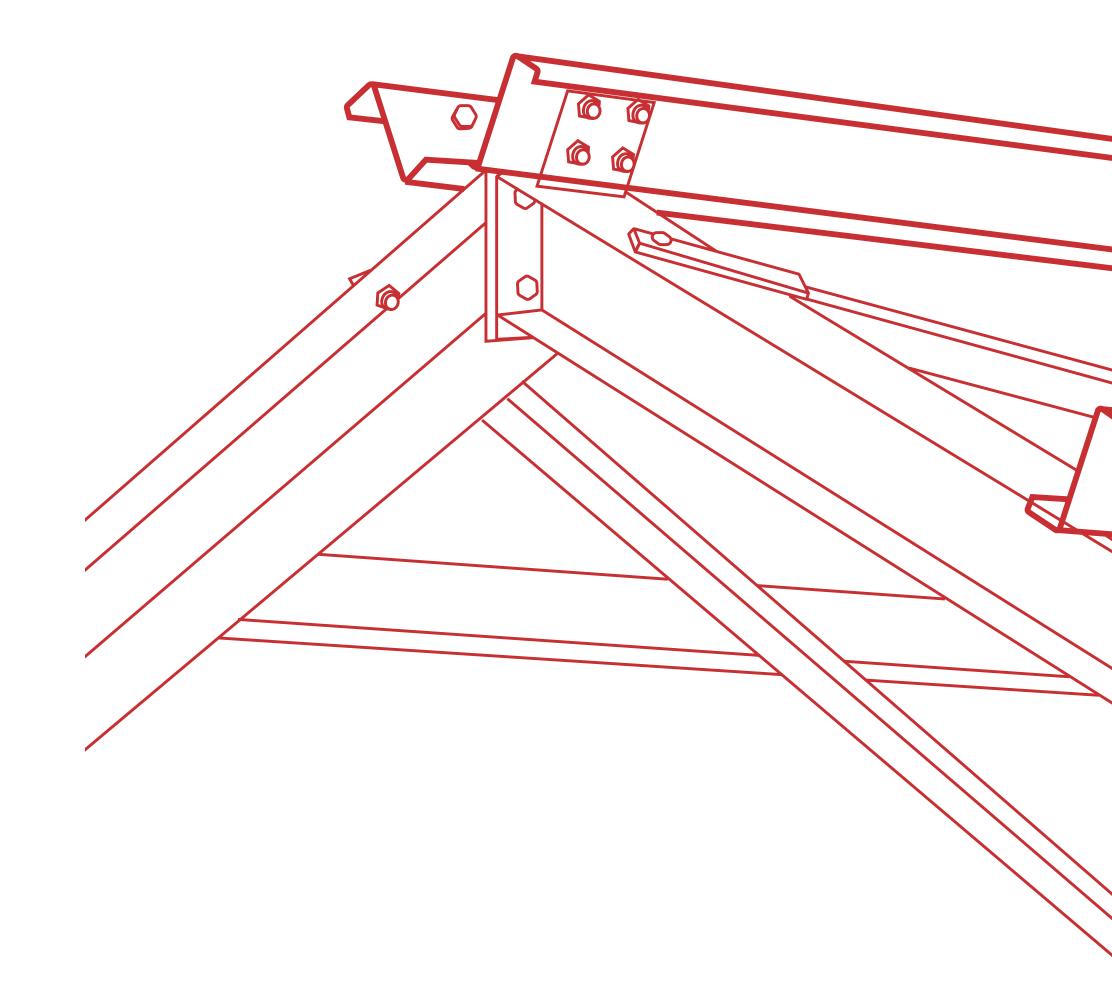

# Z & C PURLINS

JBFS FlexiBal® Z & C Purlins provide the perfect solution to today's industry needs of pre-engineered, pre-cut, precise, superior quality and ready-to-assemble sections. Purlins are beams that are designed to form the roof and wall joists of a building structure, sitting between the roofing sheets and the building, acting as a support for the sheet to ensure it is firmly attached and safely in place.The FlexiBal®Purlins are accurately roll-formed using Precision Automatic Roll Forming machine from high-strength lightweight Galvanized [100% Zinc] /Mild steel to your required dimensions to provide an efficient, lightweight, economical purlin. An excellent choice for all kind of Pre-Engineered Building solutions.

# HAT PURLINS

JBFS FlexiBal® Top Hat Purlins provide the perfect solution to today's industry needs of pre-engineered, pre-cut, precise, superior quality and ready-to-assemble sections. Purlins are beams that are designed to form the roof and wall joists of a building structure, sitting between the roofing sheets and the building, acting as a support for the sheet to ensure it is firmly attached and safely in place. Top Hat Purlin provide a high lateral stiffness making it suitable for applications where the purlin maybe subjected to lateral load as well. The FlexiBal®Purlins are accurately rollformed using Precision Automatic Roll Forming machine from high-strength lightweight Mild Steel base with either Zinc-Aluminium Alloy (Galvalume) [55% Aluminium, 43% Zinc, 1.5% Silicon] or Zinc (Galvanise)[100% Zinc] coatingin required dimensions to provide an efficient, lightweight, economical purlin. An excellent choice for all kind of Pre-Engineered Building solutions.