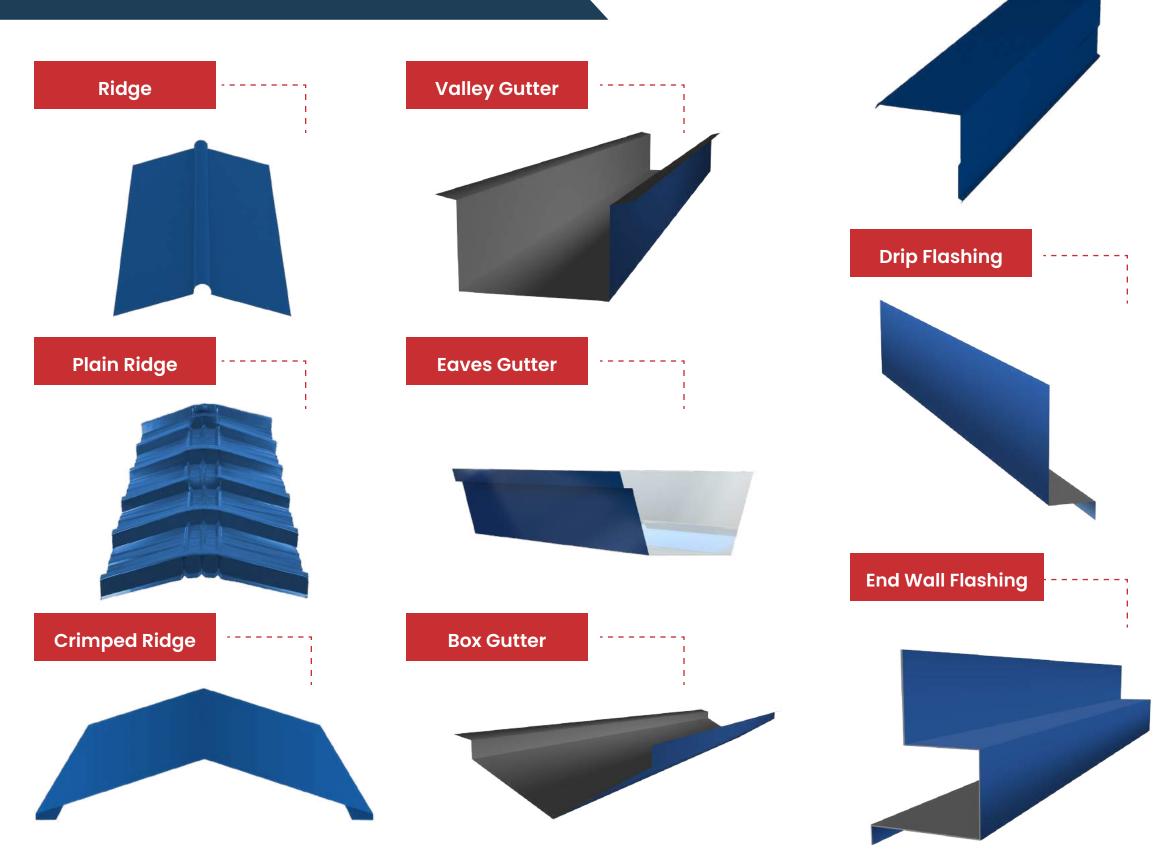

## Accessories

| Louvers          | Self Tapping Screw | FRP Skylight |
|------------------|--------------------|--------------|
|                  |                    |              |
| Turbo Ventilator | Down Take Pipe     |              |
|                  |                    |              |
| Puf Panel        |                    |              |