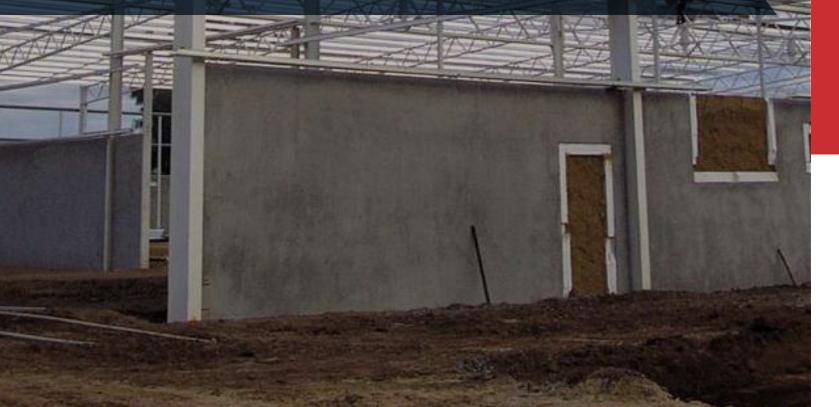

## COLOR COATED ROOFING AND WALL CLADDING

JBFS FlexiBal® Color Coated Roofing sheets are profiled out of lightweight, high tensile strength steel sheet. Available in a wide range of pre-painted steel roofing and wall profiles including trapezoidal sheets and corrugated sheets system. The FlexiBal® Color Coated roofing sheets, wall cladding sheets and roofing accessories are accurately rollformed using Precision Automatic Roll Forming machine from steel base which is coated with either Zinc (Galvanise)[100% Zinc] or Zinc-Aluminium Alloy (Galvalume)[ 55% Aluminium, 43% Zinc, 1.5% Silicon]. The superior paint coating over our products ensures that the roof looks new for many years withstanding extreme weather conditions, without surface discolouration. Roofing sheets come with an anti-capillary groove that ensures leakproof performance during heaviest of rain.

Our profile has 31 mm deep major ribs, spaced at 200 mm from the centre with two additional minor stiffening ribs for extra strength spaced 30 mm from the major ribs; thereby having an effective coverage of 1 metre. Thereby providing high coverage with a reduced number of sheets.