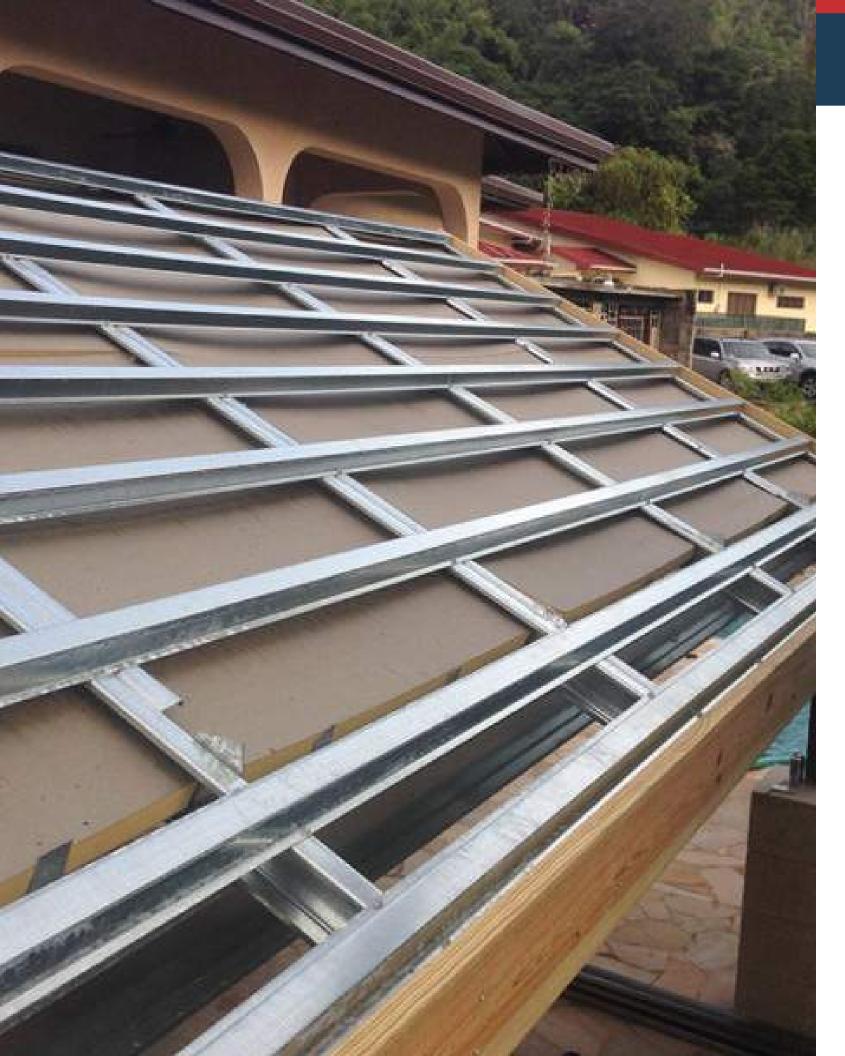

# Z & C PURLINS

JBFS FlexiBal® Z & C Purlins provide the perfect solution to today's industry needs of pre-engineered, pre-cut, precise, superior quality and ready-to-assemble sections. Purlins are beams that are designed to form the roof and wall joists of a building structure, sitting between the roofing sheets and the building, acting as a support for the sheet to ensure it is firmly attached and safely in place.The FlexiBal®Purlins are accurately roll-formed using Precision Automatic Roll Forming machine from high-strength lightweight Galvanized [100% Zinc] /Mild steel to your required dimensions to provide an efficient, lightweight, economical purlin. An excellent choice for all kind of Pre-Engineered Building solutions.