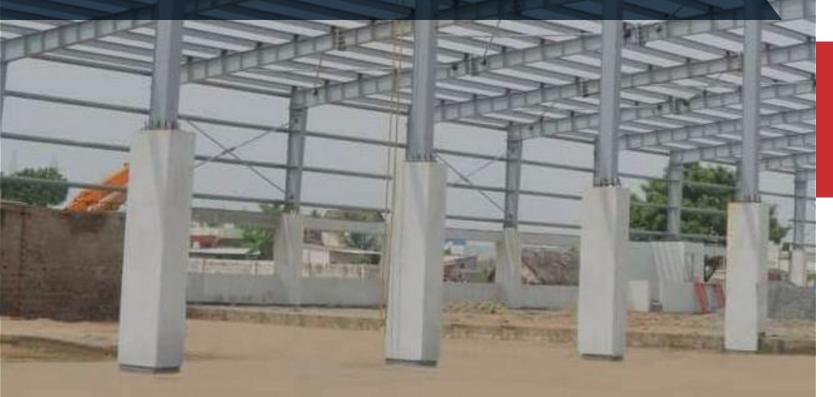

# Z & C PURLINS

JBFS FlexiBal® Z & C Purlins provide the perfect solution to today's industry needs of pre-engineered, pre-cut, precise, superior quality and ready-to-assemble sections. Purlins are beams that are designed to form the roof and wall joists of a building structure, sitting between the roofing sheets and the building, acting as a support for the sheet to ensure it is firmly attached and safely in place.The FlexiBal®Purlins are accurately roll-formed using Precision Automatic Roll Forming machine from high-strength lightweight Galvanized [100% Zinc] /Mild steel to your required dimensions to provide an efficient, lightweight, economical purlin. An excellent choice for all kind of Pre-Engineered Building solutions.