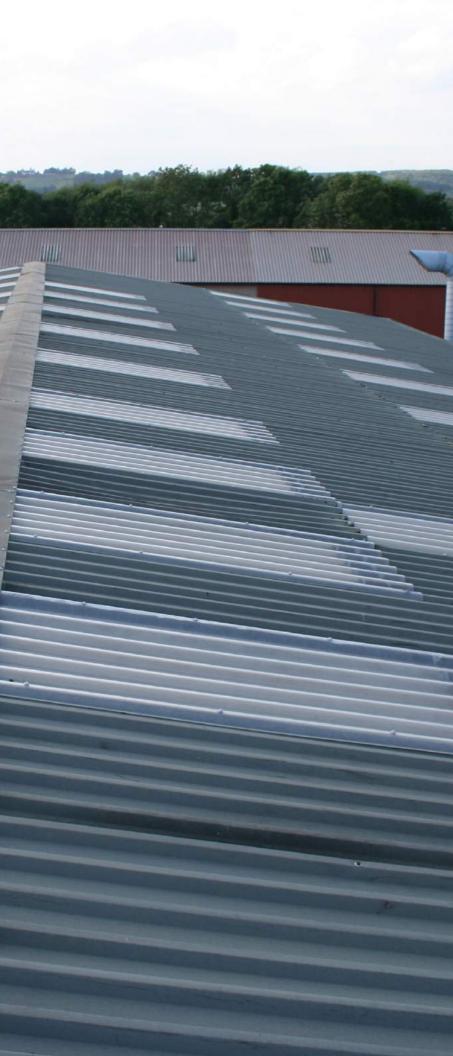

## COLOR COATED ROOFING AND WALL CLADDING

JBFS FlexiBal® Color Coated Roofing sheets are profiled out of lightweight, high tensile strength steel sheet. Available in a wide range of pre-painted steel roofing and wall profiles including trapezoidal sheets and corrugated sheets system. The FlexiBal® Color Coated roofing sheets, wall cladding sheets and roofing accessories are accurately rollformed using Precision Automatic Roll Forming machine from steel base which is coated with either Zinc (Galvanise)[100% Zinc] or Zinc-Aluminium Alloy (Galvalume)[ 55% Aluminium, 43% Zinc, 1.5% Silicon]. The superior paint coating over our products ensures that the roof looks new for many years withstanding extreme weather conditions, without surface discolouration. Roofing sheets come with an anti-capillary groove that ensures leakproof performance during heaviest of rain.

Our profile has 31 mm deep major ribs, spaced at 200 mm from the centre with two additional minor stiffening ribs for extra strength spaced 30 mm from the major ribs; thereby having an effective coverage of 1 metre. Thereby providing high coverage with a reduced number of sheets.