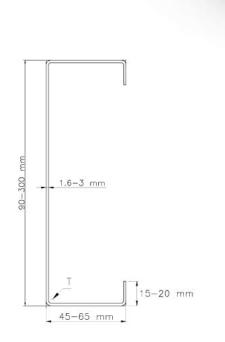

|       |   | 3( |
|-------|---|----|
|       | - | 50 |
| 32 mm | T |    |
|       |   | 60 |
|       | - |    |
|       |   |    |

| Material               |
|------------------------|
| Length                 |
| Thickness              |
| Height                 |
| Flange                 |
| Lip                    |
| Corrosion Coating Mass |
| Minimum Yield Strength |

| / Mild Steel / Galvanised<br>Galvalume        |
|-----------------------------------------------|
| as per requirement                            |
| 0.8mm - 3mm                                   |
| 32mm                                          |
| 31mm                                          |
| 12 - 15 mm                                    |
| z-90 / z-120 / z-275 / Az-70 / Az-<br>150 GSM |
| 240 MPa / 345 MPa / 550 MPa                   |