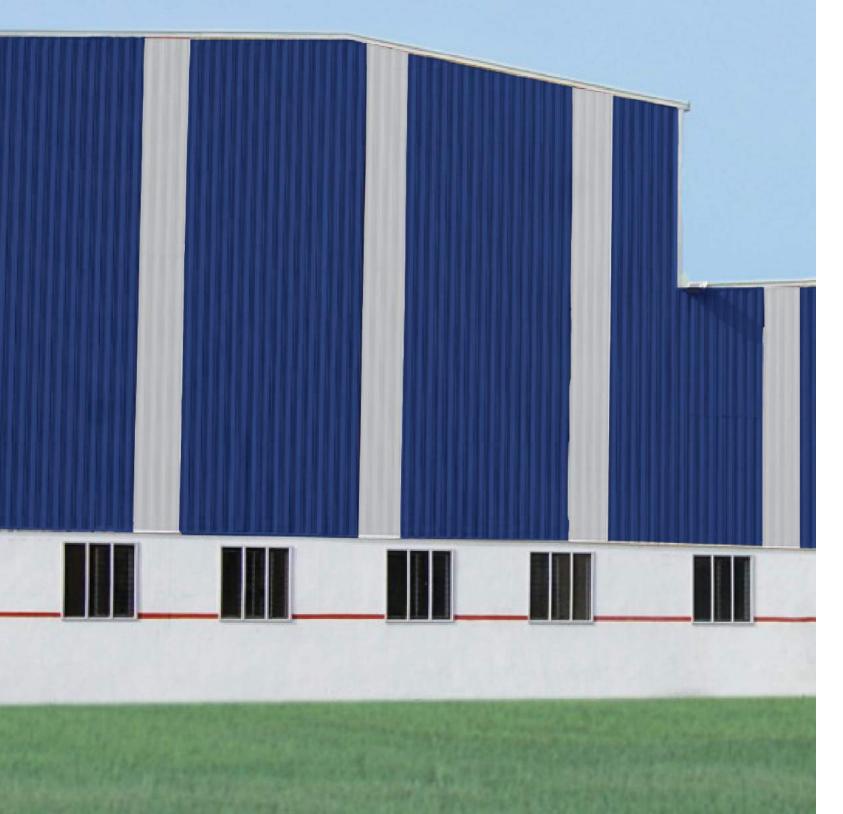

## COLOR COATED ROOFING AND WALL CLADDING

JBFS FlexiBal® Color Coated Roofing sheets are profiled out of lightweight, high tensile strength steel sheet. Available in a wide range of pre-painted steel roofing and wall profiles including trapezoidal sheets and corrugated sheets system. The FlexiBal® Color Coated roofing sheets, wall cladding sheets and roofing accessories are accurately rollformed using Precision Automatic Roll Forming machine from steel base which is coated with either Zinc (Galvanise)[100% Zinc] or Zinc-Aluminium Alloy (Galvalume)[ 55% Aluminium, 43% Zinc, 1.5% Silicon]. The superior paint coating over our products ensures that the roof looks new for many years withstanding extreme weather conditions, without surface discolouration. Roofing sheets come with an anti-capillary groove that ensures leakproof performance during heaviest of rain.

## 8-layer Protection

The JBFS FlexiBal® profiled Color Coated Roofing products bring together the strength of steel, the beauty of paint with Weather Resistant Anti-Corrosion coating in an unbeatable package. The pre-painted Trapezoidalprofile sheets are available in Galvanised or Galvalume coating. Our pre-painted products are available in a variety of paint systems, including Regular Modified Polyester (RMP), Silicon Modified Polyester (SMP), Super Durable Polyester (SDP) and Poly Vinyldene Fluoride (PVDF).The paint coating provides not only external beauty but additional protection against harsh weather conditions and other factors that impact an installations longevity. The process of color coating of steel is done according to EN 10169:2010 standards.