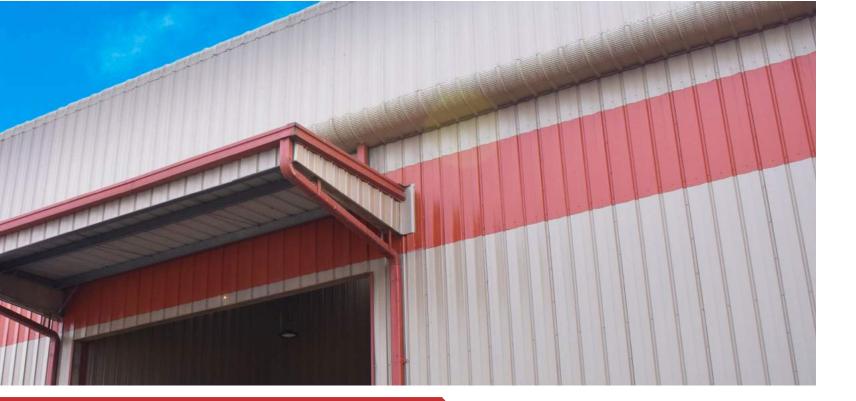

## COLOR COATED ROOFING AND WALL CLADDING

JBFS FlexiBal® Color Coated Roofing sheets are profiled out of lightweight, high tensile strength steel sheet. Available in a wide range of pre-painted steel roofing and wall profiles including trapezoidal sheets and corrugated sheets system. The FlexiBal® Color Coated roofing sheets, wall cladding sheets and roofing accessories are accurately rollformed using Precision Automatic Roll Forming machine from steel base which is coated with either Zinc (Galvanise)[100% Zinc] or Zinc-Aluminium Alloy (Galvalume)[ 55% Aluminium, 43% Zinc, 1.5% Silicon]. The superior paint coating over our products ensures that the roof looks new for many years withstanding extreme weather conditions, without surface discolouration. Roofing sheets come with an anti-capillary groove that ensures leakproof performance during heaviest of rain.

Our profile has 31 mm deep major ribs, spaced at 200 mm from the centre with two additional minor stiffening ribs for extra strength spaced 30 mm from the major ribs; thereby having an effective coverage of 1 metre. Thereby providing high coverage with a reduced number of sheets.