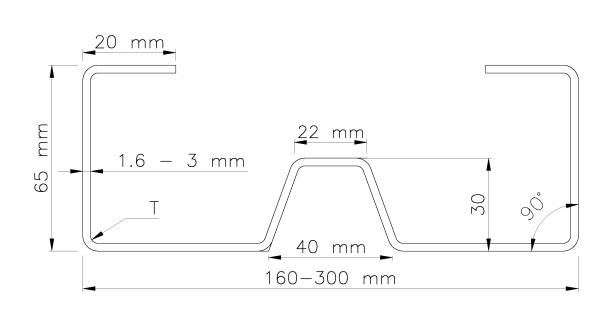

# HAT PURLINS

JBFS FlexiBal® Top Hat Purlins provide the perfect solution to today's industry needs of pre-engineered, pre-cut, precise, superior quality and ready-to-assemble sections. Purlins are beams that are designed to form the roof and wall joists of a building structure, sitting between the roofing sheets and the building, acting as a support for the sheet to ensure it is firmly attached and safely in place. Top Hat Purlin provide a high lateral stiffness making it suitable for applications where the purlin maybe subjected to lateral load as well. The FlexiBal®Purlins are accurately rollformed using Precision Automatic Roll Forming machine from high-strength lightweight Mild Steel base with either Zinc-Aluminium Alloy (Galvalume) [55% Aluminium, 43% Zinc, 1.5% Silicon] or Zinc (Galvanise)[100% Zinc] coatingin required dimensions to provide an efficient, lightweight, economical purlin. An excellent choice for all kind of Pre-Engineered Building solutions.

| / Mild Steel / Galvanised<br>Galvalume        |
|-----------------------------------------------|
| as per requirement                            |
| 0.8mm - 3mm                                   |
| 32mm                                          |
| 31mm                                          |
| 12 - 15 mm                                    |
| z-90 / z-120 / z-275 / Az-70 / Az-<br>150 GSM |
| 240 MPa / 345 MPa / 550 MPa                   |