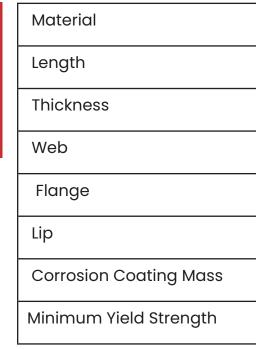

|       |   | 3( |
|-------|---|----|
|       | - | 50 |
| 32 mm | T |    |
|       |   | 60 |
|       | - |    |
|       |   |    |

| Material               |
|------------------------|
| Length                 |
| Thickness              |
| Height                 |
| Flange                 |
| Lip                    |
| Corrosion Coating Mass |
| Minimum Yield Strength |

### **Product Details**

| Material               |
|------------------------|
| Length                 |
| Thickness              |
| Depth                  |
| Flange                 |
| Lip                    |
| Corrosion Coating Mass |
| Minimum Yield Strength |