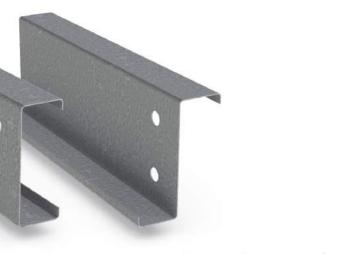

# Z & C PURLINS

JBFS FlexiBal® Z & C Purlins provide the perfect solution to today's industry needs of pre-engineered, pre-cut, precise, superior quality and ready-to-assemble sections. Purlins are beams that are designed to form the roof and wall joists of a building structure, sitting between the roofing sheets and the building, acting as a support for the sheet to ensure it is firmly attached and safely in place.The FlexiBal®Purlins are accurately roll-formed using Precision Automatic Roll Forming machine from high-strength lightweight Galvanized [100% Zinc] /Mild steel to your required dimensions to provide an efficient, lightweight, economical purlin. An excellent choice for all kind of Pre-Engineered Building solutions.