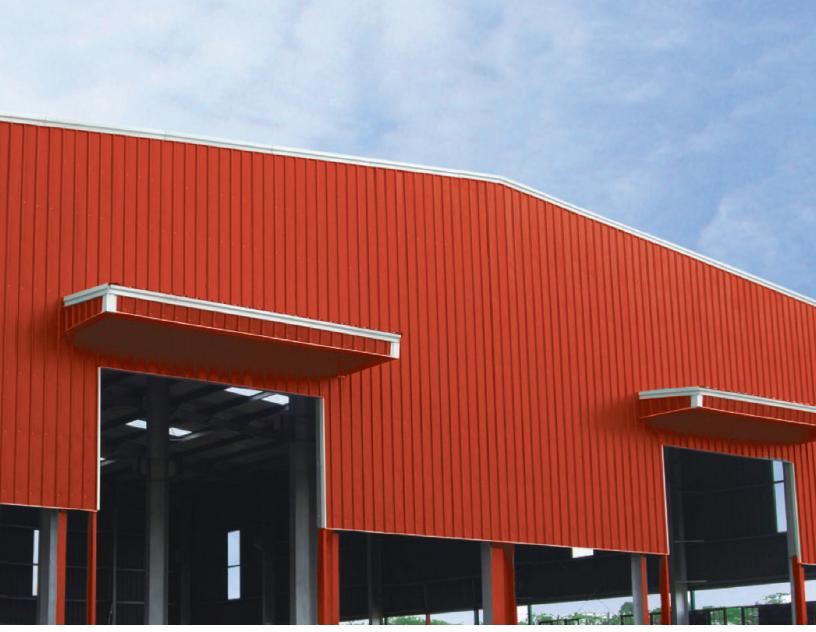

## COLOR COATED ROOFING AND WALL CLADDING

JBFS FlexiBal® Color Coated Roofing sheets are profiled out of lightweight, high tensile strength steel sheet. Available in a wide range of pre-painted steel roofing and wall profiles including trapezoidal sheets and corrugated sheets system. The FlexiBal® Color Coated roofing sheets, wall cladding sheets and roofing accessories are accurately rollformed using Precision Automatic Roll Forming machine from steel base which is coated with either Zinc (Galvanise)[100% Zinc] or Zinc-Aluminium Alloy (Galvalume)[ 55% Aluminium, 43% Zinc, 1.5% Silicon]. The superior paint coating over our products ensures that the roof looks new for many years withstanding extreme weather conditions, without surface discolouration. Roofing sheets come with an anti-capillary groove that ensures leakproof performance during heaviest of rain.

Our profile has 31 mm deep major ribs, spaced at 200 mm from the centre with two additional minor stiffening ribs for extra strength spaced 30 mm from the major ribs; thereby having an effective coverage of 1 metre. Thereby providing high coverage with a reduced number of sheets.