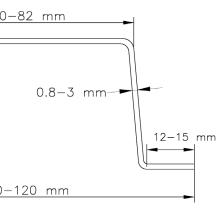

|       |   | 3( |
|-------|---|----|
|       | - | 50 |
| 32 mm | T |    |
|       |   | 60 |
|       | - |    |
|       |   |    |

| Material               |
|------------------------|
| Length                 |
| Thickness              |
| Height                 |
| Flange                 |
| Lip                    |
| Corrosion Coating Mass |
| Minimum Yield Strength |

| / Mild Steel / Galvanised<br>Galvalume        |
|-----------------------------------------------|
| as per requirement                            |
| 0.8mm - 3mm                                   |
| 32mm                                          |
| 31mm                                          |
| 12 - 15 mm                                    |
| z-90 / z-120 / z-275 / Az-70 / Az-<br>150 GSM |
| 240 MPa / 345 MPa / 550 MPa                   |