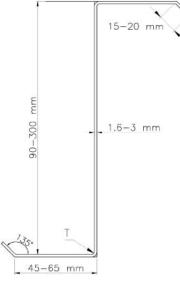

#### Z Purlin

| Mild Steel / Galvanised     |
|-----------------------------|
| as per requirement          |
| 1.6mm - 3mm                 |
| 90mm - 300mm                |
| 45 / 50 / 55 / 60 / 65 mm   |
| 15 - 20 mm                  |
| 120 GSM / 275 GSM           |
| 240 MPa / 345 MPa / 550 MPa |
|                             |