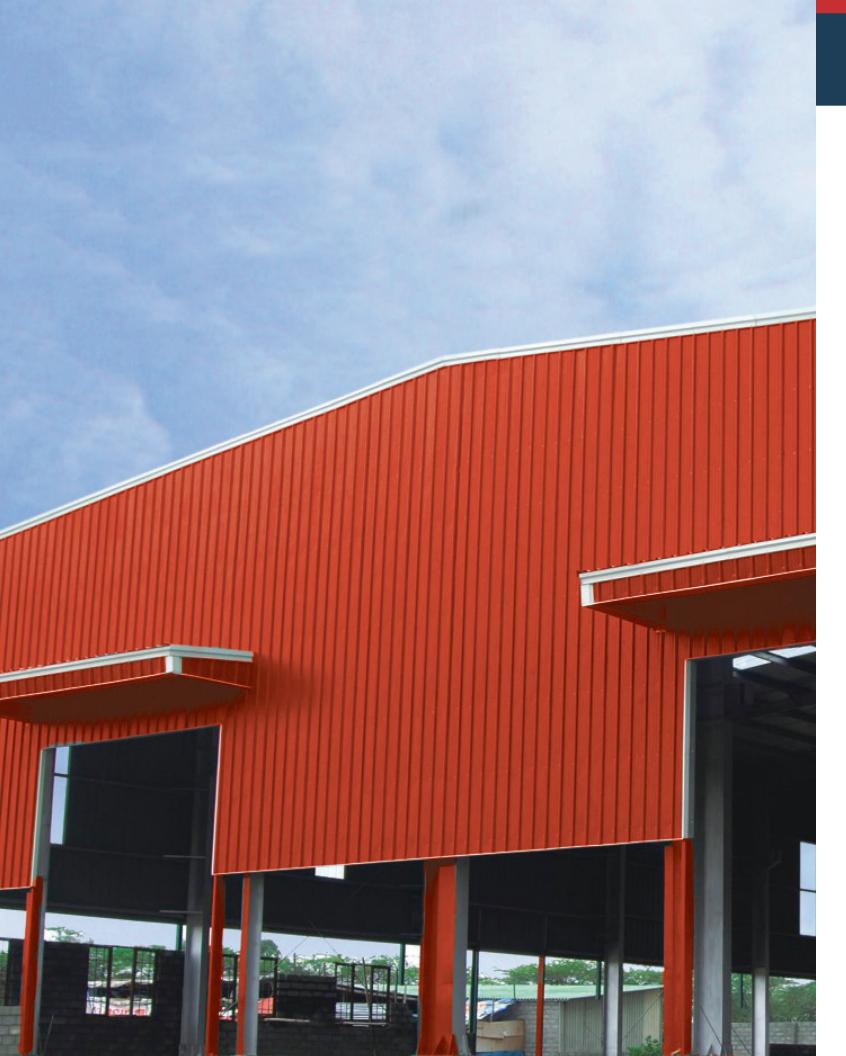

## COLOR COATED ROOFING AND WALL CLADDING

JBFS FlexiBal® Color Coated Roofing sheets are profiled out of lightweight, high tensile strength steel sheet. Available in a wide range of pre-painted steel roofing and wall profiles including trapezoidal sheets and corrugated sheets system. The FlexiBal® Color Coated roofing sheets, wall cladding sheets and roofing accessories are accurately rollformed using Precision Automatic Roll Forming machine from steel base which is coated with either Zinc (Galvanise)[100% Zinc] or Zinc-Aluminium Alloy (Galvalume)[ 55% Aluminium, 43% Zinc, 1.5% Silicon]. The superior paint coating over our products ensures that the roof looks new for many years withstanding extreme weather conditions, without surface discolouration. Roofing sheets come with an anti-capillary groove that ensures leakproof performance during heaviest of rain.

Attractive colors & Flexible designs

Minimum yeild strength of 550 MPA ensures

Environment proof

friendly & Fire

Excellent corrosion

resistance

Very low maintainace

Withstand wind speed

Leak proof & resistance to extremities of weather

Accurate thickness

High strength to weight ratio

Strong durable & total safety

Higher water drainage

Excellent coverage of space